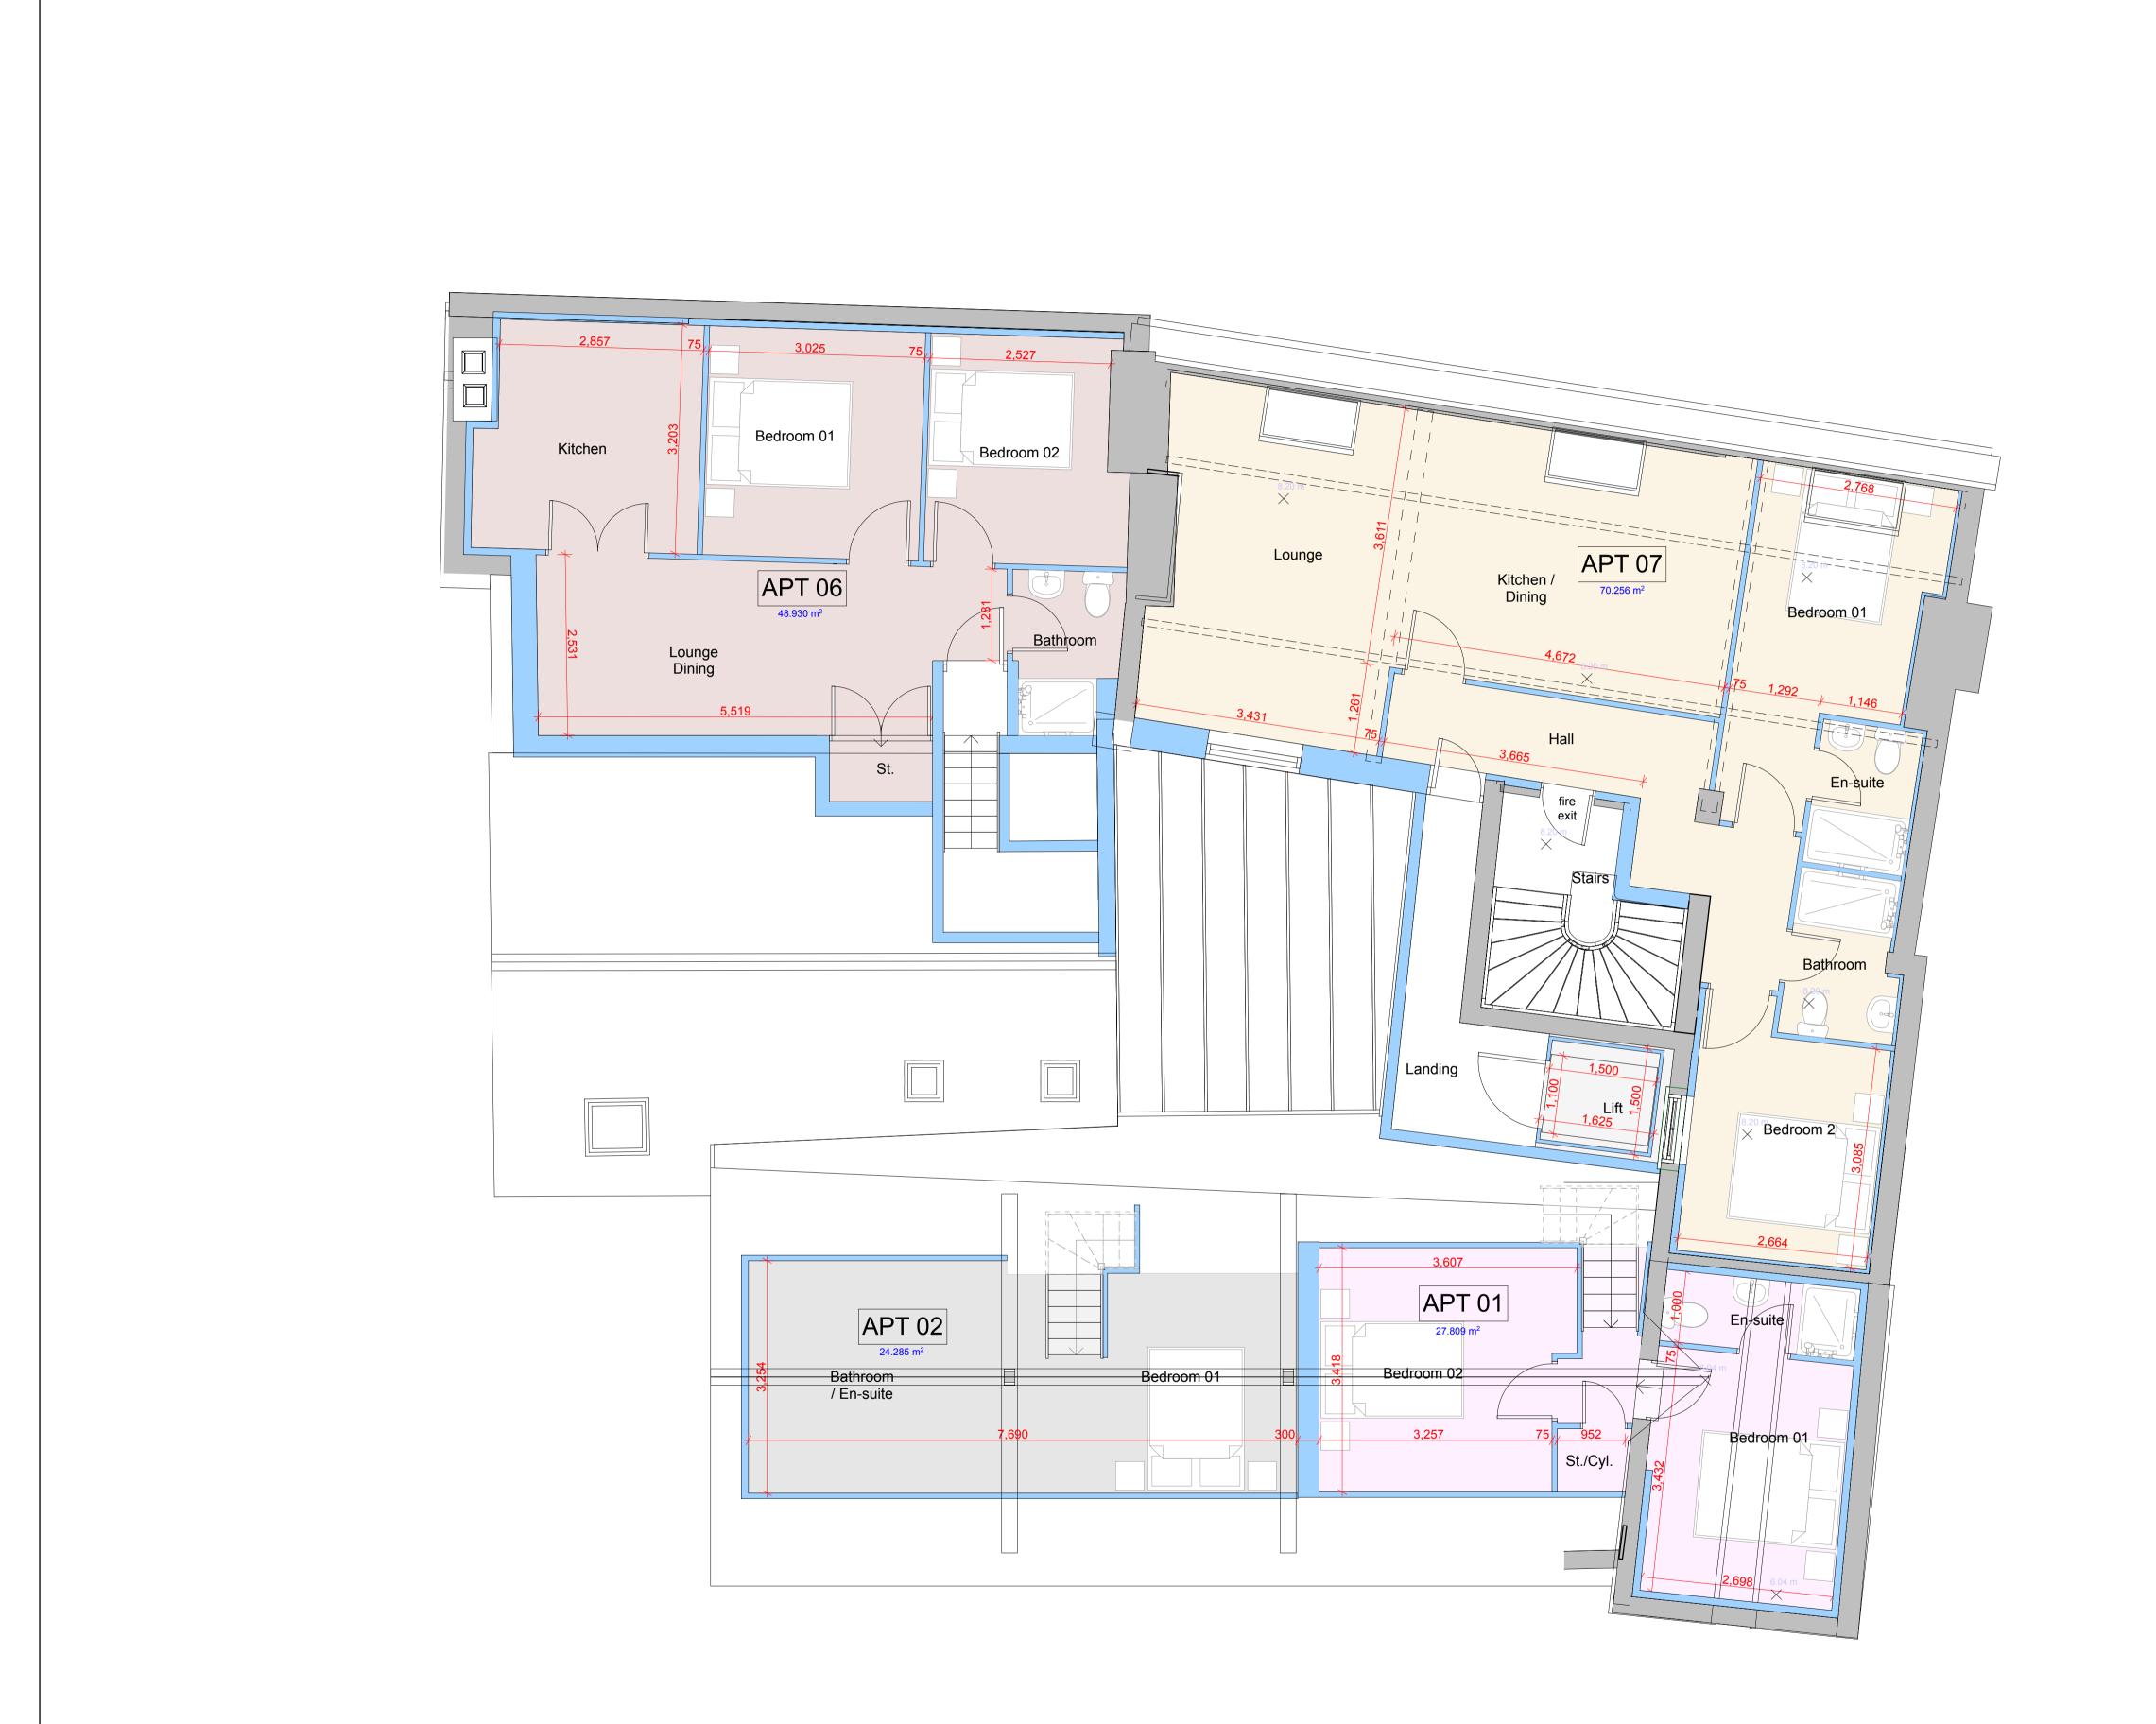

TITLE: Sketch Proposal Third Floor Plan

|                         | SK-03      |           |          |
|-------------------------|------------|-----------|----------|
| PROJECT NO: DRAWING NO: |            | REVISION: |          |
| 1:50 @ A1               | 10/06/2022 | -         | -        |
| SCALE AT A1:            | DATE:      | DRAWN:    | CHECKED: |