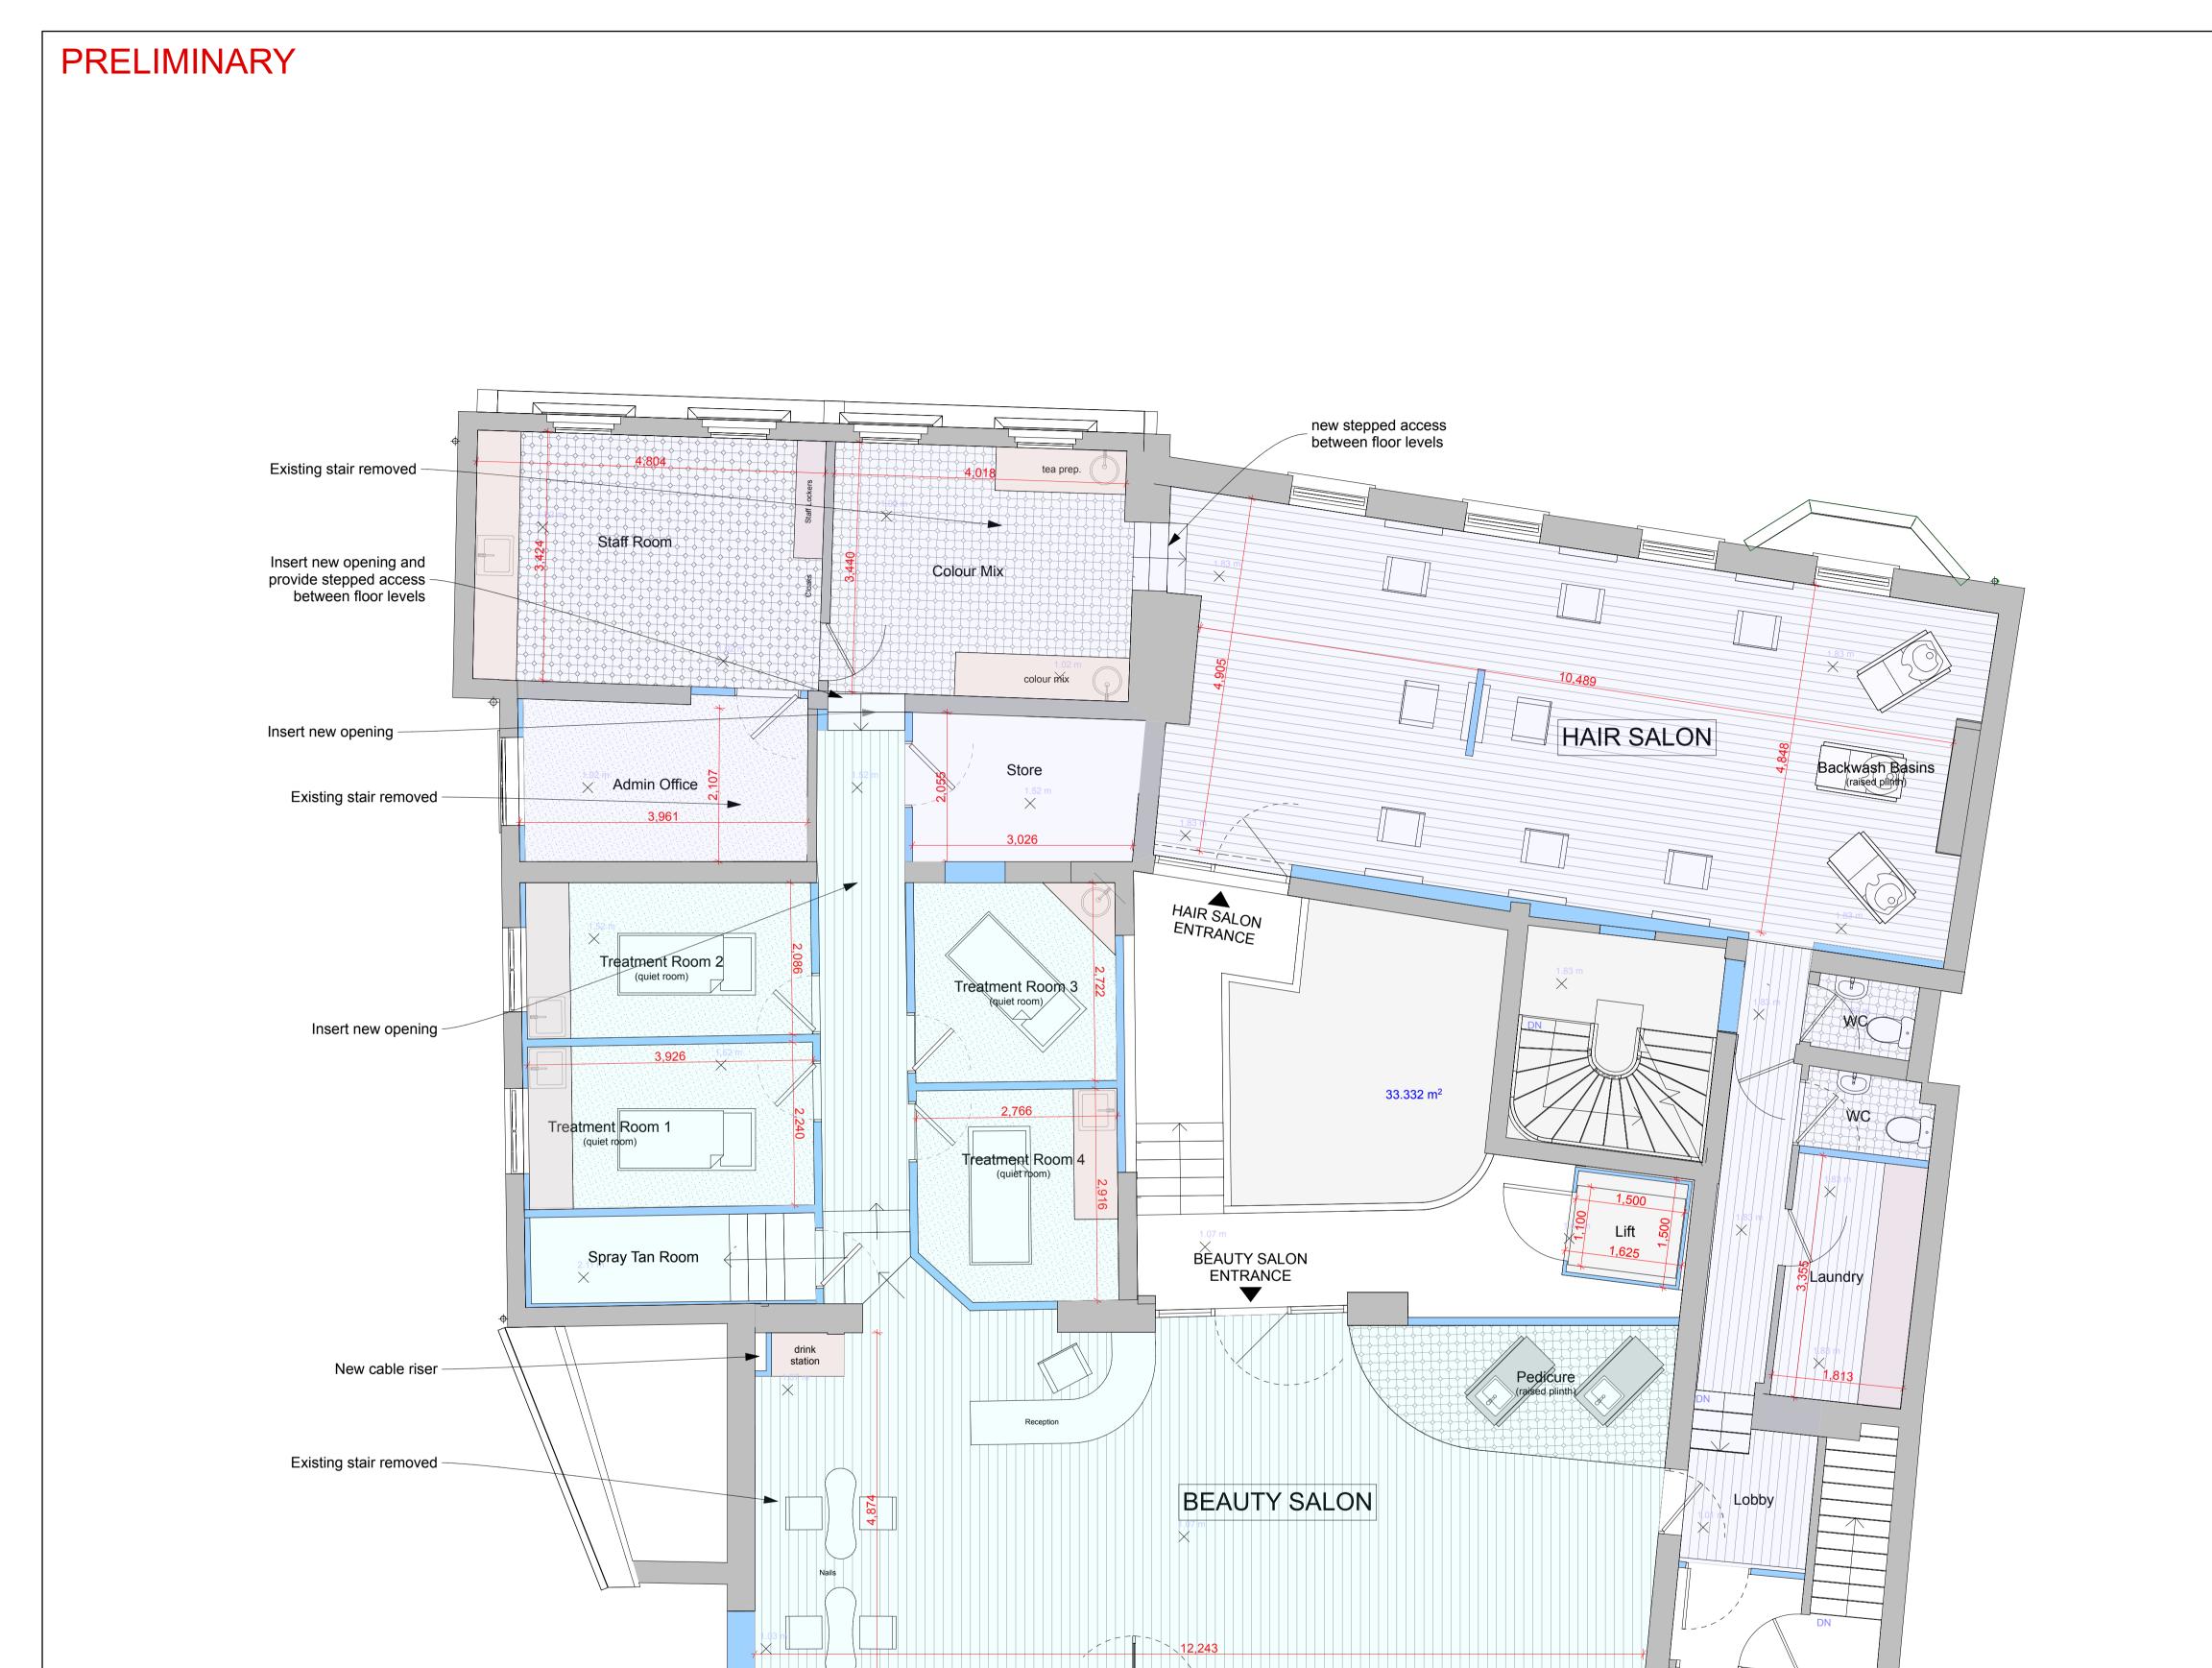

Notes:

E Treatment rooms revised to as built, spray tan room added. RS 03.05.22 Ploor plan revised to suit comments. RS 07.04.22 RS CI Internal dimensions added. RS 23.03.22 Ploor plan revised. RS 21.03.22 RS Treatment room, tea prep and colour mix amended to suit levels. AME 17.03.22

REV: DESCRIPTION:

STATUS: PRELIMINARY

amosgroup.co. 01538 399813 PO Box 8197 Ashbourne DE6 9DJ

Amos

AMOS GROUP

Proposed Redevelopment of 19 St John Street Ashbourne, DE6 1GP

CONVERSION/RENNOVATION

Sketch Proposed First Floor Plan

Level 01 - Proposed 1st Floor Plan

BEAUTY SALON ENTRANCE

oor Plan 1:50

FIRE